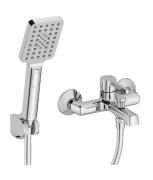

### **ALITA** bath mixer with shower set

- material: brass

- material of shower hand: ABS - material of shower hose: PVC

- spout reach: 161 mm - hose reach: 1500 mm

plug EAS

Easy assembly

### **ALITA** bath mixer with shower set

- material: brass

- material of shower hand: ABS

- spout reach: 161 mm - hose reach: 1500 mm

- material of shower hose: PVC

Click-clack plug

assembly

## **ALITA**

bath mixer with shower set

- material: brass

- material of shower hand: ABS

- material of shower hose: PVC - spout reach: 161 mm

- hose reach: 1500 mm

Click-clack plug

Easy assembly