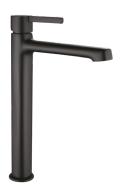

### **ALITA**

upright countertop washbasin mixer

- material: brass

- spout reach: 160 mm

Rain stream

**ALITA** 

shower mixer with shower set

- material: brass