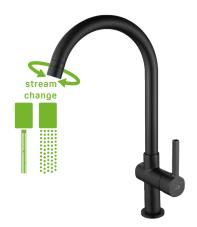

### **ALITA**

upright sink mixer with 2-functions, elastic U-shaped spou

- material: brass / silicone - spout reach: opt. 197 mm

code: BVA\_762D Code: BVA\_762D
EAN: 5905358225424

of cartridge

cleaning

Cartridge φ 25mm

### **ALITA**

upright sink mixer with 2-functions, elastic U-shaped spou

- material: brass / silicone - spout reach: opt. 197 mm

code: BVA\_362D EAN: 5905358225448

European quality of cartridge

φ 25mm

Warranty