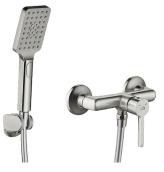

### **ALITA** bath mixer with shower set

- material: brass

- material of shower hand: ABS - material of shower hose: PVC

- spout reach: 161 mm - hose reach: 1500 mm

plug EAS

Easy assembly

### **ALITA** bath mixer with shower set

- material: brass

- material of shower hand: ABS

- spout reach: 161 mm - hose reach: 1500 mm

- material of shower hose: PVC

Click-clack plug

assembly

## **ALITA**

bath mixer with shower set

- material: brass

- material of shower hand: ABS

- material of shower hose: PVC - spout reach: 161 mm

- hose reach: 1500 mm

Click-clack plug

Easy assembly