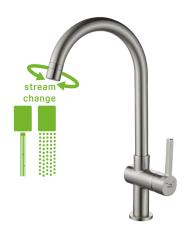

- material of shower hand: ABS

- material of shower hose: PVC

- hose reach: 1500 mm

www.laveo.pl

Easy of cartridge cleaning

Saving water 2 spout streams

Cartridge  $\phi$  25mm

- material of shower hand: ABS

- material of shower hose: PVC

- hose reach: 1500 mm

www.laveo.pl

of cartridge

2 spout streams

 $\phi$  25mm

cleaning

- material of shower hand: ABS

- material of shower hose: PVC

- hose reach: 1500 mm

www.laveo.pl

streams

Cartridge φ 25mm

assembly

Easy