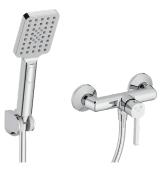

### **ALITA** bath mixer with shower set

- material: brass

- material of shower hand: ABS - material of shower hose: PVC

- spout reach: 161 mm - hose reach: 1500 mm

plug EAS

Easy assembly

### **ALITA** bath mixer with shower set

- material: brass

- material of shower hand: ABS

- spout reach: 161 mm - hose reach: 1500 mm

- material of shower hose: PVC

Click-clack plug

assembly

## **ALITA**

bath mixer with shower set

- material: brass

- material of shower hand: ABS

- material of shower hose: PVC - spout reach: 161 mm

- hose reach: 1500 mm

Click-clack plug

Easy assembly