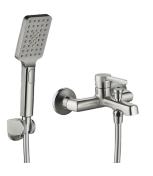

### **ALITA** bath mixer with shower set

- material: brass

- material of shower hand: ABS - material of shower hose: PVC

- spout reach: 161 mm - hose reach: 1500 mm

plug EAS

Easy assembly

- material of shower hand: ABS

- material of shower hose: PVC

- hose reach: 1500 mm

www.laveo.pl

Easy of cartridge cleaning

Saving water 2 spout streams

Cartridge  $\phi$  25mm