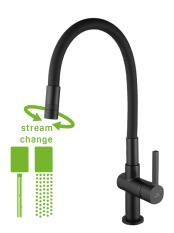

### **ALITA**

upright sink mixer with 2-functions, elastic U-shaped spou

- material: brass / silicone - spout reach: opt. 197 mm

code: BVA\_762D Code: BVA\_762D
EAN: 5905358225424

of cartridge

cleaning

Cartridge φ 25mm

### **ALITA**

upright sink mixer with 2-functions, elastic U-shaped spou

- material: brass / silicone - spout reach: opt. 197 mm

code: BVA\_362D EAN: 5905358225448

European quality of cartridge

φ 25mm

Warranty