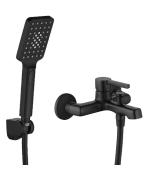

### **ALITA** bath mixer with shower set

- material: brass

- material of shower hand: ABS - material of shower hose: PVC

- spout reach: 161 mm - hose reach: 1500 mm

plug EAS

Easy assembly

### **ALITA** bath mixer with shower set

- material: brass

- material of shower hand: ABS

- spout reach: 161 mm - hose reach: 1500 mm

- material of shower hose: PVC

Click-clack plug

assembly

## **ALITA**

bath mixer with shower set

- material: brass

- material of shower hand: ABS

- material of shower hose: PVC - spout reach: 161 mm

- hose reach: 1500 mm

Click-clack plug

Easy assembly