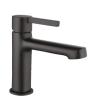

### **ALITA**

upright washbasin mixer with plug

- material: brass

- spout reach: 125 mm

plug

Easy assembly

### **ALITA**

upright washbasin mixer with plug

- material: brass

- spout reach: 125 mm

plug