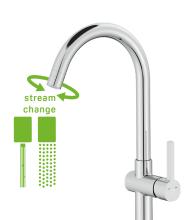

## **ALITA**

upright sink mixer with 2-functions U-shaped spout

- material: brass

- spout reach: 191 mm