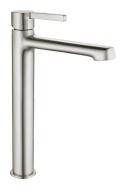

### **ALITA**

upright countertop washbasin mixer

- material: brass

- spout reach: 160 mm

Rain stream

**ALITA** 

shower mixer with shower set

- material: brass