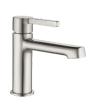

### **ALITA**

upright washbasin mixer with plug

- material: brass

- spout reach: 125 mm

plug

Easy assembly

### **ALITA**

upright washbasin mixer with plug

- material: brass

- spout reach: 125 mm

plug