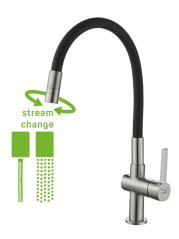

### **ALITA**

upright sink mixer with 2-functions, elastic U-shaped spou

- material: brass / silicone - spout reach: opt. 197 mm

code: BVA\_762D Code: BVA\_762D
EAN: 5905358225424

of cartridge

cleaning

Cartridge φ 25mm

### **ALITA**

upright sink mixer with 2-functions, elastic U-shaped spou

- material: brass / silicone - spout reach: opt. 197 mm

code: BVA\_362D EAN: 5905358225448

European quality of cartridge

φ 25mm

Warranty

### **ALITA**

upright sink mixer with 2-functions, elastic U-shaped spou

- material: brass / silicone - spout reach: opt. 197 mm