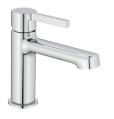

### **ALITA**

upright washbasin mixer with plug

- material: brass

- spout reach: 125 mm

plug

Easy assembly

### **ALITA**

upright washbasin mixer with plug

- material: brass

- spout reach: 125 mm

plug