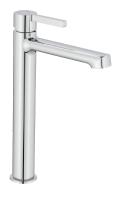

### **ALITA**

upright washbasin mixer with plug

- material: brass

- spout reach: 125 mm

plug

Easy assembly

### **ALITA**

upright washbasin mixer with plug

- material: brass

- spout reach: 125 mm

plug