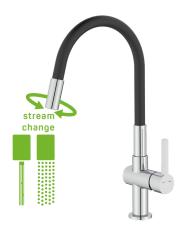

### **ALITA**

upright sink mixer with 2-functions, elastic U-shaped spou

- material: brass / silicone - spout reach: opt. 197 mm

code: BVA\_762D Code: BVA\_762D
EAN: 5905358225424

of cartridge

cleaning

Cartridge φ 25mm

### **ALITA**

upright sink mixer with 2-functions, elastic U-shaped spou

- material: brass / silicone - spout reach: opt. 197 mm

code: BVA\_362D EAN: 5905358225448

European quality of cartridge

φ 25mm

Warranty

### **ALITA**

upright sink mixer with 2-functions, elastic U-shaped spou

- material: brass / silicone - spout reach: opt. 197 mm