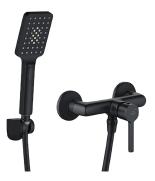

### **ALITA** bath mixer with shower set

- material: brass

- material of shower hand: ABS - material of shower hose: PVC

- spout reach: 161 mm - hose reach: 1500 mm

plug EAS

Easy assembly

- material of shower hand: ABS

- material of shower hose: PVC

- hose reach: 1500 mm

www.laveo.pl

Easy of cartridge cleaning

Saving water 2 spout streams

Cartridge  $\phi$  25mm

### **ALITA** bath mixer with shower set

- material: brass

- material of shower hand: ABS

- spout reach: 161 mm - hose reach: 1500 mm

- material of shower hose: PVC

Click-clack plug

assembly

- material of shower hand: ABS

- material of shower hose: PVC

- hose reach: 1500 mm

www.laveo.pl

of cartridge

2 spout streams

 $\phi$  25mm

cleaning

## **ALITA**

bath mixer with shower set

- material: brass

- material of shower hand: ABS

- material of shower hose: PVC - spout reach: 161 mm

- hose reach: 1500 mm

Click-clack plug

Easy assembly

- material of shower hand: ABS

- material of shower hose: PVC

- hose reach: 1500 mm

www.laveo.pl

streams

Cartridge φ 25mm

assembly

Easy