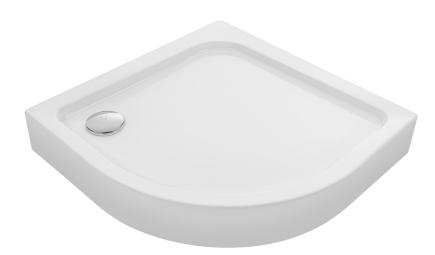

#### **DESNA**

half-round shower tray

- material: acrylate
- finish: white
- surface type: white
- surface finish technology: lamination
- dimensions: [cm] (width/length/height/depth):
  80x80x160x50 / 90x90x160/50
- curve radius [mm]: R=550
- plughole diameter [mm]: 90
- enclosure integrated with shower tray
- equipped with foot with adjustable height
- the shower tray does not contain a siphon

code: JBD\_686Z EAN: 5905358223017

code: JBD\_696Z EAN: 5905358223031