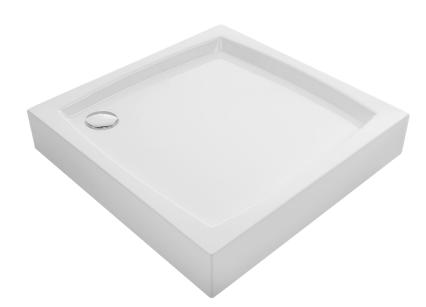

### **DESNA**

square shower tray

- material: acrylate
- finish: white
- surface type: white
- surface finish technology: lamination
- dimensions: [cm] (width/length/height/depth): 80x80x160x50 / 90x90x160/50
- plughole diameter [mm]: 90
- enclosure integrated with shower tray
- equipped with foot with adjustable height
- the shower tray does not contain a siphon

code: JBD\_686K EAN: 5905358223000

code: JBD\_696K EAN: 5905358223024

9