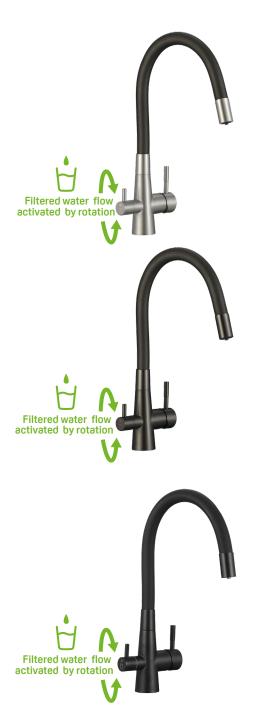

## RIVECO

kitchen mixer with elastic spoud and water filter connection

- material: stainless steel 304, silicone
- spout reach: opt. 360 mm
- faucet height: opt. 405, max 628 mm

code: BRI\_968D EAN: 5905358223734