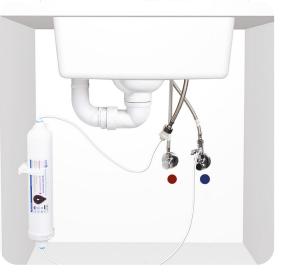

## **RIVECO SERIES**

- Includes Amii Filtration Set

Europeanquality

Saving water

European- Connect quality to the wa cartridge filter

ter stream

Cartridge φ 35mm

Easy cleaning **8** Warranty