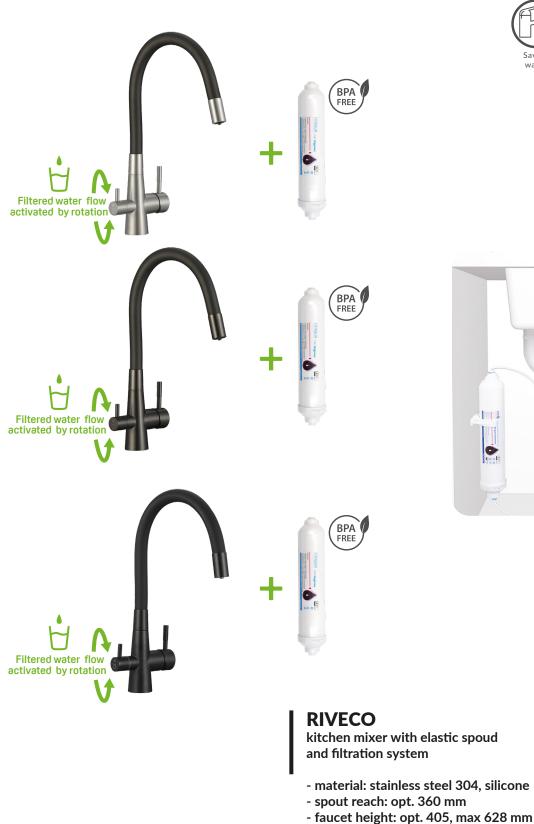

## **RIVECO SERIES**

- Includes Amii Filtration Set

Europeanquality

Saving water

European- Connect quality to the wa cartridge filter

ter stream

Cartridge φ 35mm

Easy cleaning **8** Warranty

## RIVECO

kitchen mixer with elastic spoud and water filter connection

- material: stainless steel 304, silicone
- spout reach: opt. 360 mm
- faucet height: opt. 405, max 628 mm

code: BRI\_968D EAN: 5905358223734