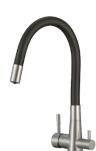

## RIVECO

kitchen mixer with elastic spoud and water filter connection

- material: stainless steel 304, silicone
- spout reach: opt. 360 mm
- faucet height: opt. 405, max 628 mm

code: BRI\_968D EAN: 5905358223734